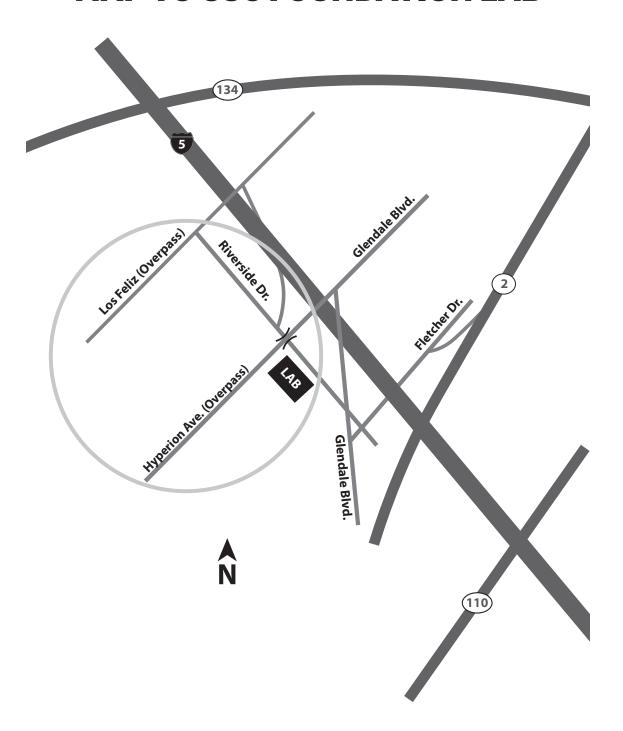

#### WHERE

Foundation Laboratory 3022 Riverside Drive Los Angeles, CA 90039

#### **DIRECTIONS**

From the 5 Freeway Southbound

Take exit 140B for Glendale Blvd.

Turn left at Riverside Dr

Foundation Laboratory will be on the right after bridge.

From the 5 Freeway Northbound

Take exit 141A for Los Feliz Blvd

Turn left at Los Feliz Blvd

Turn left at Riverside Dr

Foundation Laboratory will be on the right after bridge.

LIMITED PARKING AT LAB FACILITY, PLEASE TRY TO PARK ON RIVERSIDE DRIVE

**MAP ON BACK** 

### **MAP TO USC FOUNDATION LAB**